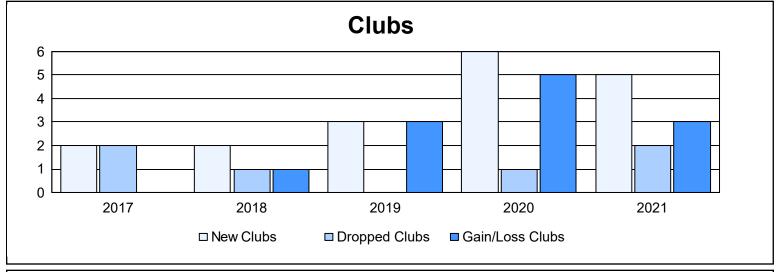

District 124 As of June 2021 Cumulative

| Year      | New<br>Clubs | Dropped<br>Clubs | Gain/<br>Loss<br>Clubs | New<br>Members | Charter<br>Members | Reinstate<br>Members | Transfer<br>Members | Total<br>Member<br>Added | Total<br>Members<br>Dropped | Gain/<br>Loss<br>Members |
|-----------|--------------|------------------|------------------------|----------------|--------------------|----------------------|---------------------|--------------------------|-----------------------------|--------------------------|
| 2016-2017 | 2            | 2                | 0                      | 118            | 46                 | 2                    | 3                   | 169                      | 167                         | 2                        |
| 2017-2018 | 2            | 1                | 1                      | 181            | 75                 | 3                    | 2                   | 261                      | 181                         | 80                       |
| 2018-2019 | 3            | 0                | 3                      | 153            | 83                 | 0                    | 4                   | 240                      | 141                         | 99                       |
| 2019-2020 | 6            | 1                | 5                      | 111            | 156                | 7                    | 2                   | 276                      | 239                         | 37                       |
| 2020-2021 | 5            | 2                | 3                      | 99             | 121                | 6                    | 0                   | 226                      | 193                         | 33                       |
| Average   | 4            | 1                | 2                      | 132            | 96                 | 4                    | 2                   | 234                      | 184                         | 50                       |