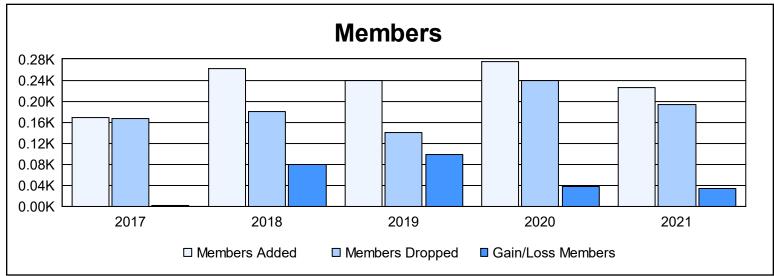

District 124 As of June 2021 Cumulative

| Year      | New<br>Clubs | Dropped<br>Clubs | Gain/<br>Loss<br>Clubs | New<br>Members | Charter<br>Members | Reinstate<br>Members | Transfer<br>Members | Total<br>Member<br>Added | Total<br>Members<br>Dropped | Gain/<br>Loss<br>Members |
|-----------|--------------|------------------|------------------------|----------------|--------------------|----------------------|---------------------|--------------------------|-----------------------------|--------------------------|
| 2016-2017 | 2            | 2                | 0                      | 118            | 46                 | 2                    | 3                   | 169                      | 167                         | 2                        |
| 2017-2018 | 2            | 1                | 1                      | 181            | 75                 | 3                    | 2                   | 261                      | 181                         | 80                       |
| 2018-2019 | 3            | 0                | 3                      | 153            | 83                 | 0                    | 4                   | 240                      | 141                         | 99                       |
| 2019-2020 | 6            | 1                | 5                      | 111            | 156                | 7                    | 2                   | 276                      | 239                         | 37                       |
| 2020-2021 | 5            | 2                | 3                      | 99             | 121                | 6                    | 0                   | 226                      | 193                         | 33                       |
| Average   | 4            | 1                | 2                      | 132            | 96                 | 4                    | 2                   | 234                      | 184                         | 50                       |